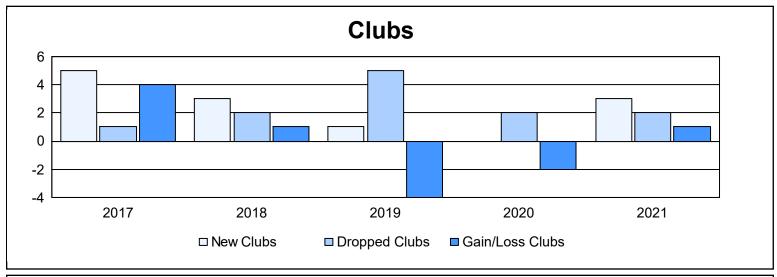

District 1 A As of June 2021 Cumulative

| Year      | New<br>Clubs | Dropped<br>Clubs | Gain/<br>Loss<br>Clubs | New<br>Members | Charter<br>Members | Reinstate<br>Members | Transfer<br>Members | Total<br>Member<br>Added | Total<br>Members<br>Dropped | Gain/<br>Loss<br>Members |
|-----------|--------------|------------------|------------------------|----------------|--------------------|----------------------|---------------------|--------------------------|-----------------------------|--------------------------|
| 2016-2017 | 5            | 1                | 4                      | 252            | 141                | 15                   | 6                   | 414                      | 275                         | 139                      |
| 2017-2018 | 3            | 2                | 1                      | 210            | 80                 | 12                   | 16                  | 318                      | 373                         | -55                      |
| 2018-2019 | 1            | 5                | -4                     | 166            | 33                 | 32                   | 7                   | 238                      | 372                         | -134                     |
| 2019-2020 | 0            | 2                | -2                     | 159            | 3                  | 7                    | 0                   | 169                      | 292                         | -123                     |
| 2020-2021 | 3            | 2                | 1                      | 146            | 108                | 20                   | 7                   | 281                      | 321                         | -40                      |
| Average   | 2            | 2                | 0                      | 187            | 73                 | 17                   | 7                   | 284                      | 327                         | -43                      |