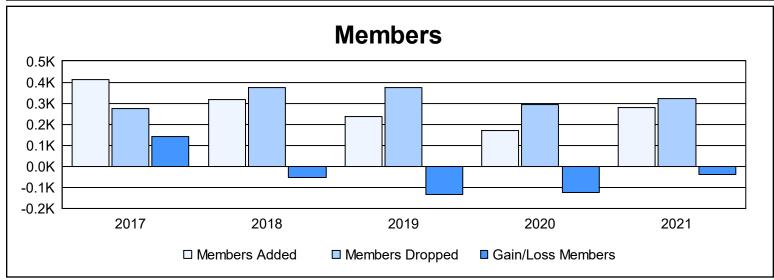

District 1 A As of June 2021 Cumulative

| Year      | New<br>Clubs | Dropped<br>Clubs | Gain/<br>Loss<br>Clubs | New<br>Members | Charter<br>Members | Reinstate<br>Members | Transfer<br>Members | Total<br>Member<br>Added | Total<br>Members<br>Dropped | Gain/<br>Loss<br>Members |
|-----------|--------------|------------------|------------------------|----------------|--------------------|----------------------|---------------------|--------------------------|-----------------------------|--------------------------|
| 2016-2017 | 5            | 1                | 4                      | 252            | 141                | 15                   | 6                   | 414                      | 275                         | 139                      |
| 2017-2018 | 3            | 2                | 1                      | 210            | 80                 | 12                   | 16                  | 318                      | 373                         | -55                      |
| 2018-2019 | 1            | 5                | -4                     | 166            | 33                 | 32                   | 7                   | 238                      | 372                         | -134                     |
| 2019-2020 | 0            | 2                | -2                     | 159            | 3                  | 7                    | 0                   | 169                      | 292                         | -123                     |
| 2020-2021 | 3            | 2                | 1                      | 146            | 108                | 20                   | 7                   | 281                      | 321                         | -40                      |
| Average   | 2            | 2                | 0                      | 187            | 73                 | 17                   | 7                   | 284                      | 327                         | -43                      |